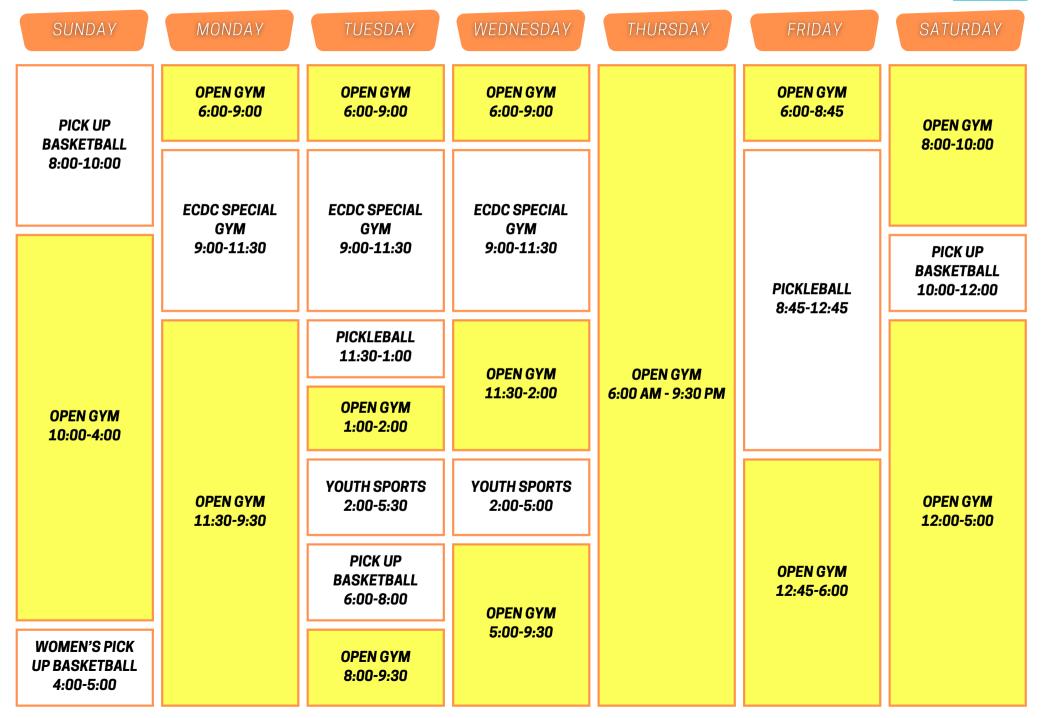

## KAUFMANN GYM COURT A

## KAUFMANN GYM COURT B (OFFICE)

| SUNDAY                                  | MONDAY                | TUESDAY                            | WEDNESDAY             | THURSDAY              | FRIDAY                | SATURDAY                             |
|-----------------------------------------|-----------------------|------------------------------------|-----------------------|-----------------------|-----------------------|--------------------------------------|
| PICK UP<br>BASKETBALL<br>8:00-10:00     | ECDC GYM<br>8:00-5:00 | ECDC GYM<br>8:00-5:00              | ECDC GYM<br>8:00-5:00 | ECDC GYM<br>8:00-5:00 | ECDC GYM<br>8:00-5:00 | OPEN GYM<br>8:00-10:00               |
| FAMILY GYM<br>(AGES 0-5)<br>10:00-11:30 |                       |                                    |                       |                       |                       | PICK UP<br>BASKETBALL<br>10:00-12:00 |
| OPEN GYM<br>11:30-5:00                  | OPEN GYM<br>5:00-9:30 | SAILFISH<br>5:00-6:00              |                       | SAILFISH<br>5:00-6:30 | OPEN GYM<br>5:00-6:00 | OPEN GYM<br>12:00-5:00               |
|                                         |                       | OPEN GY <b>M</b><br>6:00-7:00      | OPEN GYM<br>5:00-9:30 | OPEN GYM<br>6:30-9:30 |                       |                                      |
|                                         |                       | PICK UP<br>BASKETBALL<br>7:00-8:00 |                       |                       |                       |                                      |
|                                         |                       | OPEN GY <b>M</b><br>7:00-9:30      |                       |                       |                       |                                      |

\*Gym schedule is subject to change due to rentals and special events. Please confirm open gym times with desk staff or Brandi at btedesco@jccpgh.org