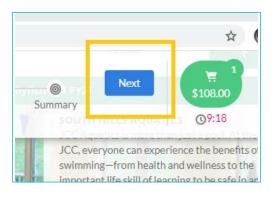

## Summary of your registration will be displayed. Click "Pay" to continue.

| Make Payment                |    |
|-----------------------------|----|
| y Amount                    |    |
| \$108.00                    |    |
| yment Method                |    |
| - Select Payment Method     | \$ |
| - Select Payment Method     |    |
| Tender Types<br>Credit Card |    |
| ACH                         |    |