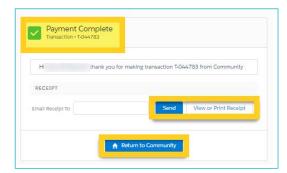

Your registration is confirmed!

|                                              | HOUS                 | EHOLD                                          |                                   | November 3, 2020 12:5<br>RECEI |
|----------------------------------------------|----------------------|------------------------------------------------|-----------------------------------|--------------------------------|
|                                              |                      |                                                |                                   |                                |
|                                              |                      |                                                |                                   |                                |
|                                              |                      |                                                |                                   | REFERENCE #T-1                 |
| IMMEDIATE CHA                                |                      | SOLI Current and Ma                            | Eva EV24                          | REFERENCE #T-1                 |
| IMMEDIATE CHA                                | Purchase             | SQH Guppy and Me<br>Course Option Enrollment - | Fail FY21<br>- Free Course Option | REFERENCE #T-1                 |
| REGISTRATION                                 | Purchase<br>Purchase |                                                |                                   | REFERENCE #T-1                 |
| REDISTRATION                                 | Purchase<br>Purchase |                                                |                                   | ş                              |
| REGISTRATION<br>ENROLLMENT<br>IMMEDIATE CHAR | Purchase<br>Purchase |                                                |                                   |                                |