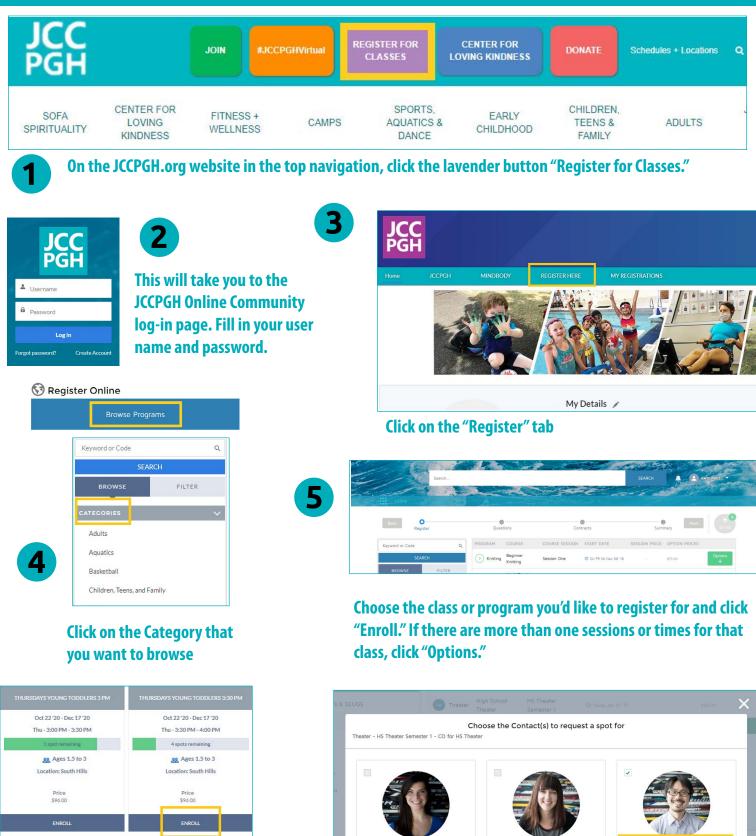

## How to register on Traction Rec



0/

Specific offering(s) and information will be displayed. Confirm your choice and click "Enroll" at the bottom of the box.

Choose who you are registering for. For example, yourself, your spouse or your child.

0/



## \_\_O \$96.00 Summary tem 1 - Enrolli South Hills Aquatics - Tadpoles: Age 2 ŵ Registration Reg-78578 Attendee Member Two Enrollment Course Tadpoles: Age 2 Oct 29, 2020 / Dec 17, 2020 South Hills Aquatics Enrolled Course Options Duration 3:00 PM / 3:30 PM Thursdays Young Toddlers 3 PM Oct 22.2020 / Dec 17.2020



## Click "Next" to see summary of the registration.

9

## Summary of your registration will be displayed. Click "Pay" to continue.



| Make Payment                |    |
|-----------------------------|----|
| y Amount                    |    |
| \$108.00