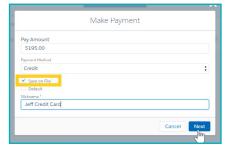

**Choose your Payment Method. Once payment** 

method is selected, click next and your

If you wish to save your payment method to use for a later date you may do so by clicking the Save on File box.

payment will be processed.